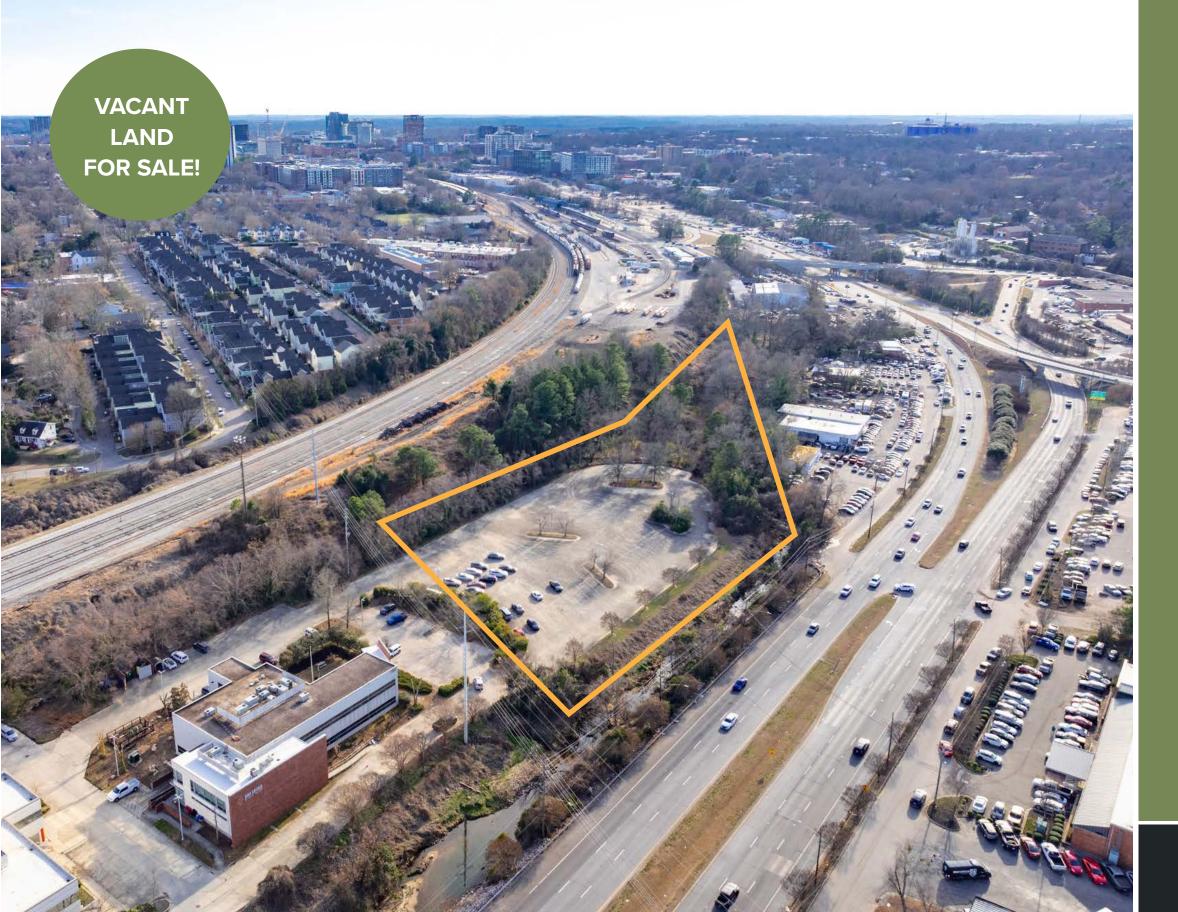

# **HIGH VISIBILITY** SITE FOR SALE

1380 CAPITAL BLVD

±4.45 ACRE LAND FOR SALE IN RALEIGH, NC

#### **DETAILS**

- Rare land development opportunity inside the beltline near Downtown Raleigh
- High visibility
- Pin: 1704756665
- Zoned IX-5 (Industrial Mixed Use, up to 5 stories)
- Lot improved with paved parking of 82 spaces
- Access is at Public Storage to north of site
- 27,500 SF flex/retail building previously laid out on site
- Capital Blvd traffic count: 54,320 cars per day

1380 CAPITAL BLVD

.