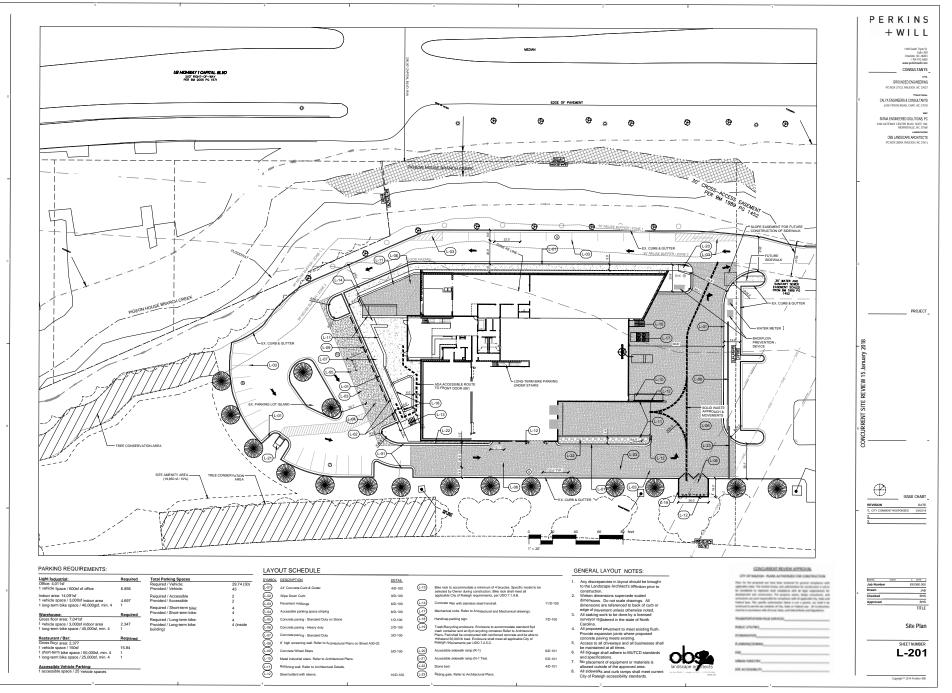

# **PROPOSED SITE PLAN**

#### DETAILS

- 27,000 SF flex/retail building previously laid out on site
- Lot improved with paved parking of 82 spaces

1380 CAPITAL BLVD