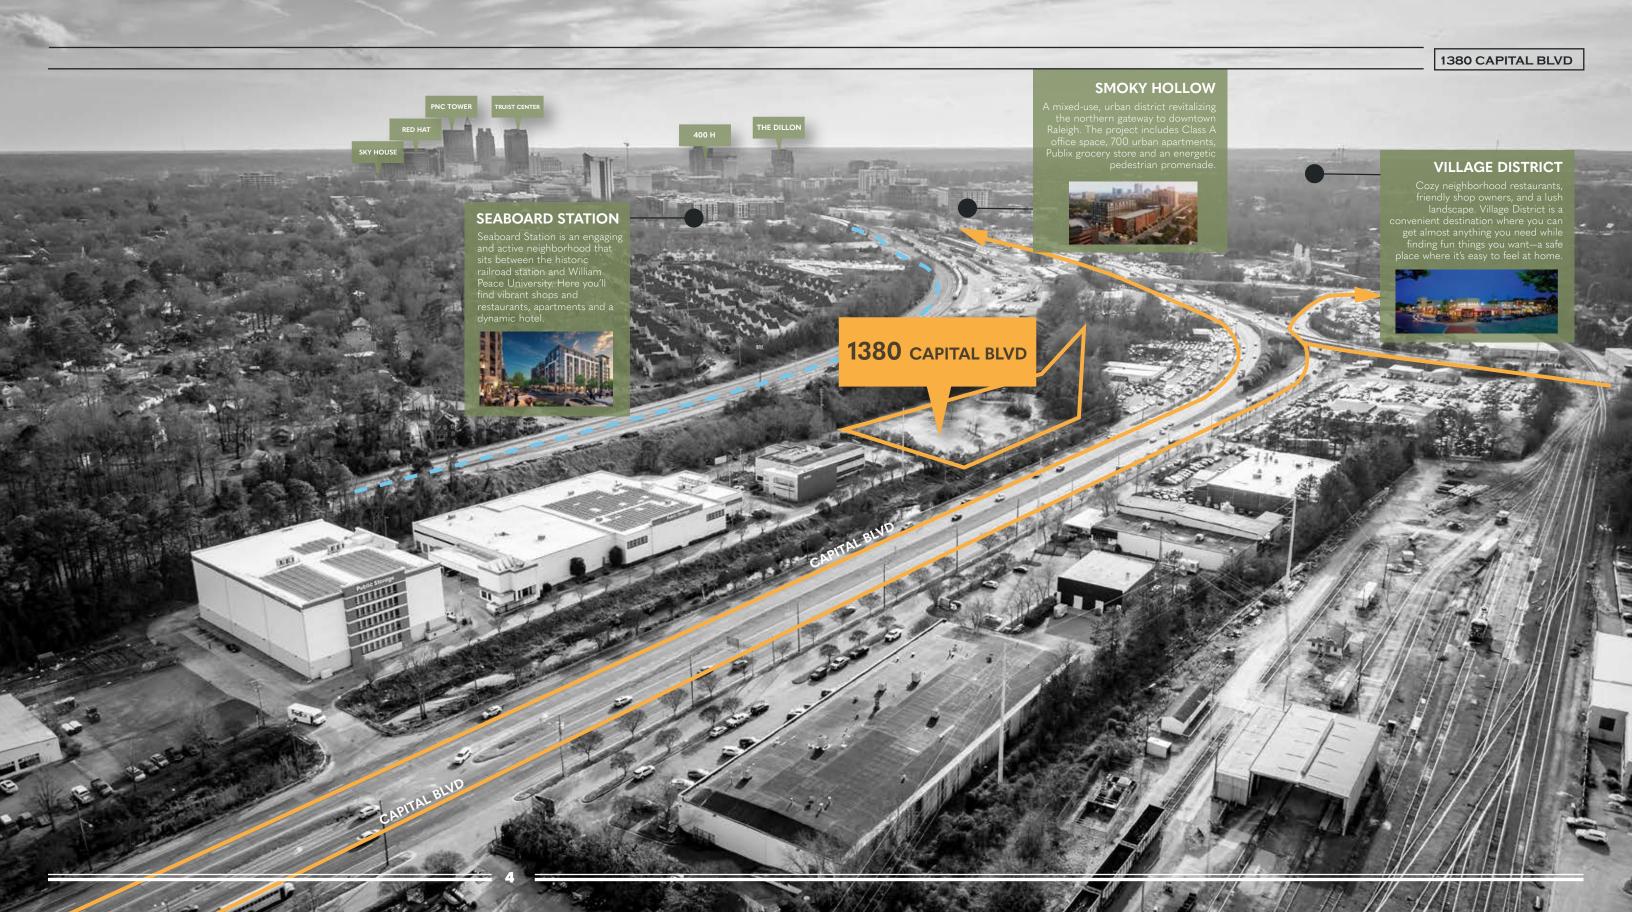

# **HIGH VISIBILITY** SITE FOR SALE

1380 CAPITAL BLVD

±4.45 ACRE LAND FOR SALE IN RALEIGH, NC

# 1380 Capital Blvd

#### **DETAILS**

- Rare land development opportunity inside the beltline near Downtown Raleigh
- High visibility
- Pin: 1704756665
- Zoned IX-5 (Industrial Mixed Use, up to 5 stories)
- Lot improved with paved parking of 82 spaces
- Access is at Public Storage to north of site
- 27,500 SF flex/retail building previously laid out on site
- Capital Blvd traffic count: 54,320 cars per day