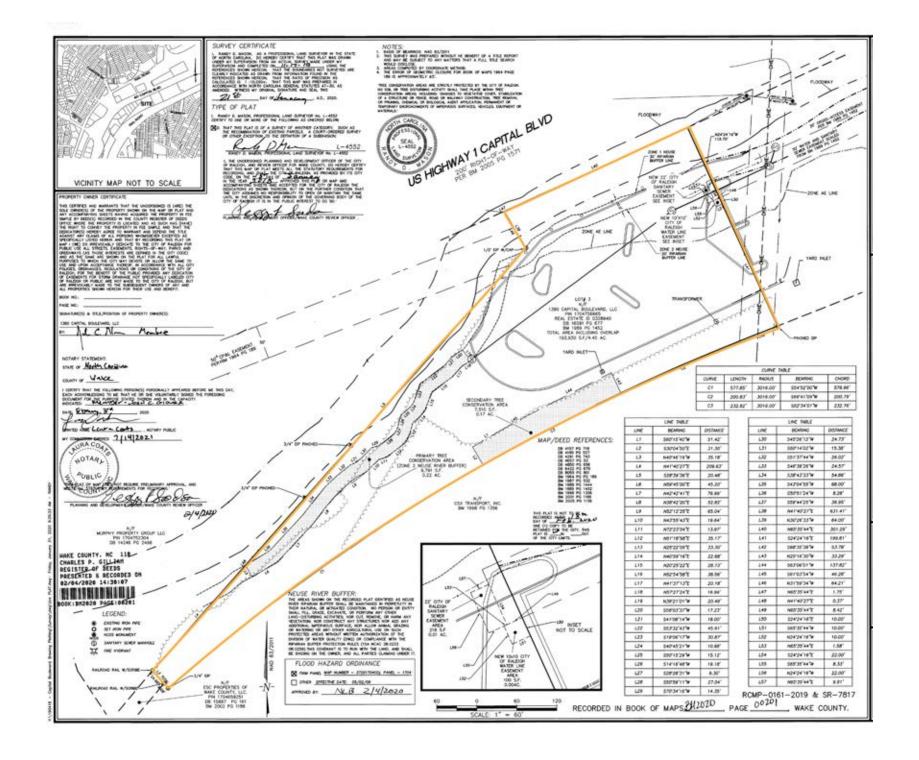

# **PROPOSED SITE PLAN**

#### DETAILS

- 27,000 SF flex/retail building previously laid out on site
- Lot improved with paved parking of 82 spaces

1380 CAPITAL BLVD