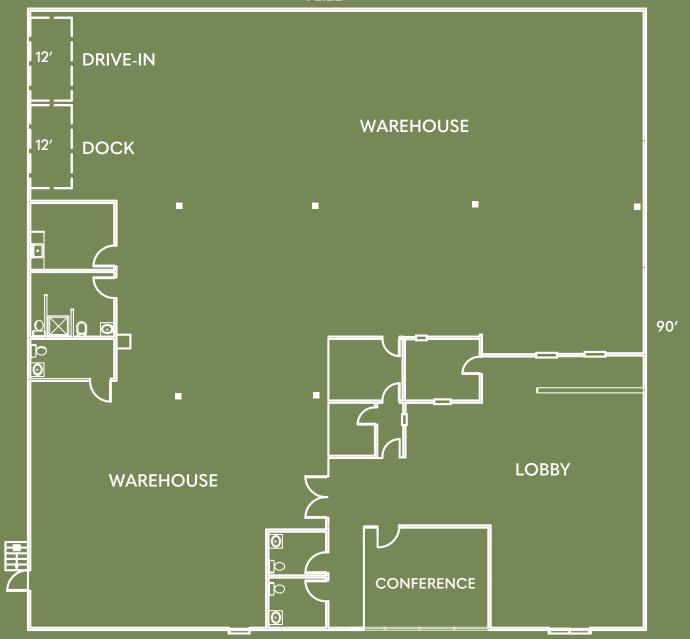

## **AVAILABILITY**

Suite 100 | ± 8,300 SF | Available now

## **DETAILS**

- Prime warehouse opportunity conveniently located inside the beltline
- Includes ± 2,246 sf of office and ± 6,054 sf of heated warehouse space
- 19' clear height
- 12' dock-high and drive-in doors
- Building signage available
- 10 parking spaces with dedicated truck court
- Well situated across the street from Raleigh Iron Works, Dock 1053 and East End Market featuring numerous restaurants, breweries and retail options

2121 ATLANTIC

SUITE 100 ± 8,300 sf

92.22'