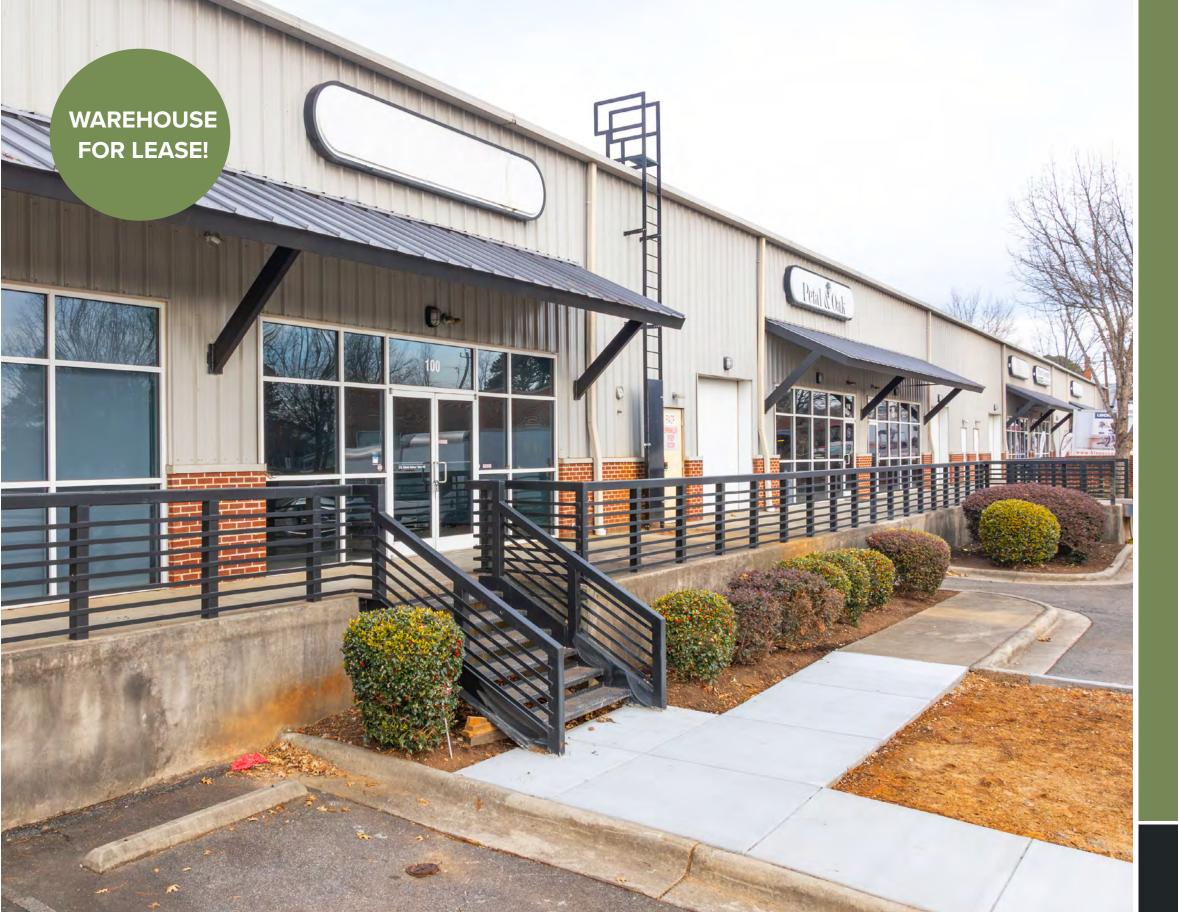

## ATLANTIC HARRISPARK

**2121-100** ATLANTIC AVE

WAREHOUSE SPACE FOR LEASE IN RALEIGH, NC

## **AVAILABILITY**

Suite 100 | ± 8,300 SF | Available now

## **DETAILS**

- Prime warehouse opportunity conveniently located inside the beltline
- Includes ± 2,246 sf of office and ± 6,054 sf of heated warehouse space
- 19' clear height
- 12' dock-high and drive-in doors
- Building signage available
- 10 parking spaces with dedicated truck court
- Well situated across the street from Raleigh Iron Works, Dock 1053 and East End Market featuring numerous restaurants, breweries and retail options