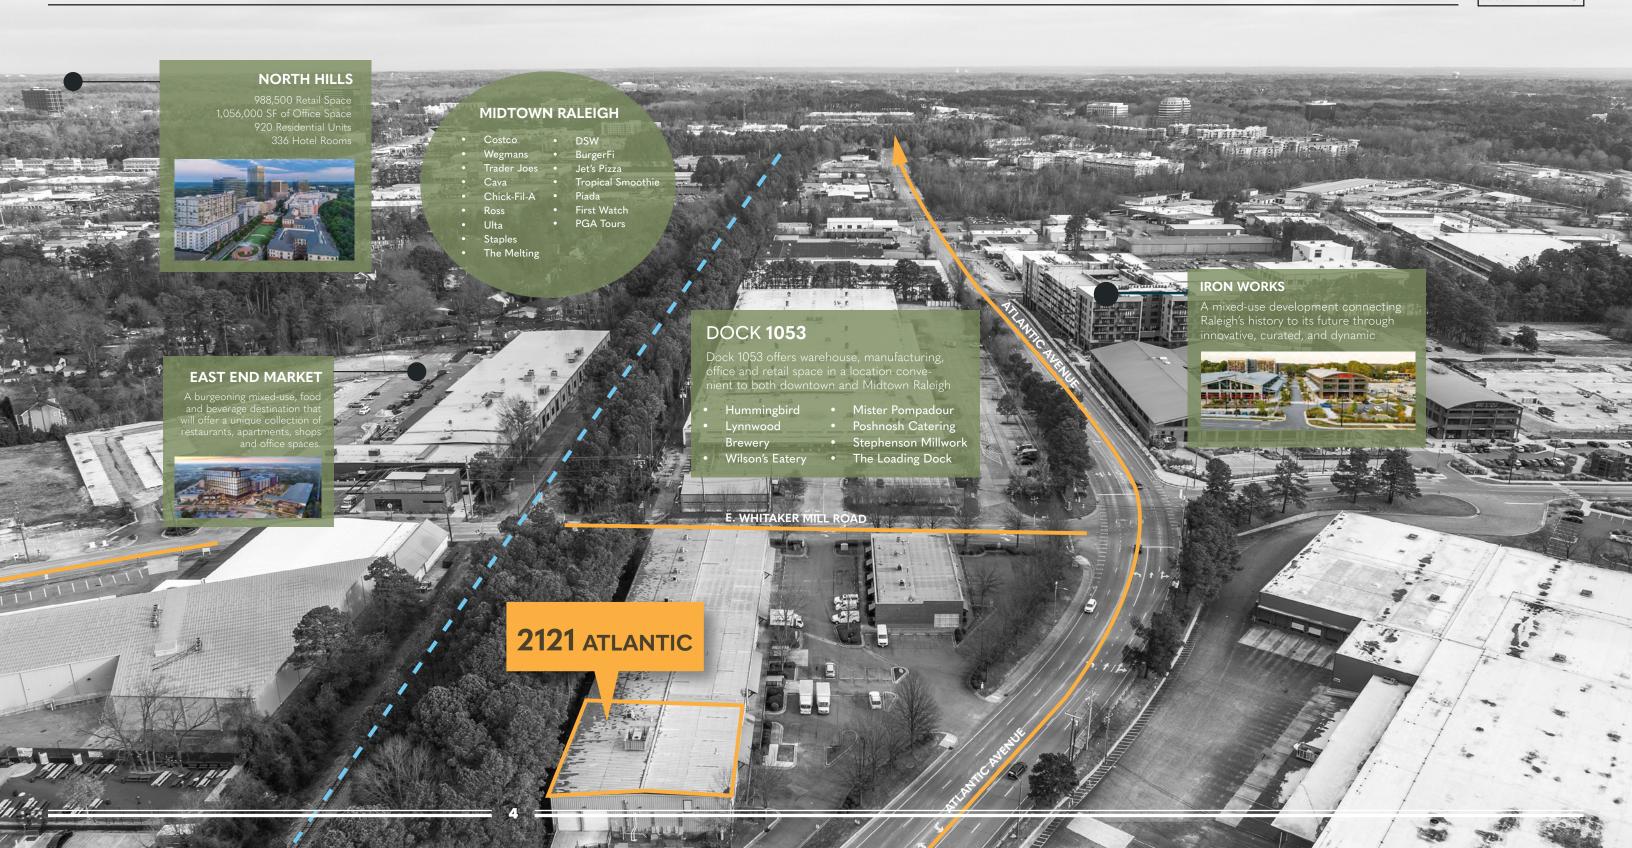

## **DETAILS**

- Prime warehouse opportunity conveniently located inside the beltline
- Includes ± 2,246 sf of office and ± 6,054 sf of heated warehouse space
- 19' clear height
- 12' dock-high and drive-in doors
- Building signage available
- 10 parking spaces with dedicated truck court
- Well situated across the street from Raleigh Iron Works, Dock 1053 and East End Market featuring numerous restaurants, breweries and retail options

## 2121 ATLANTIC AVE. DEMOGRAPHICS

\$ 323 HOUSEHOLD DAYTIME MILE RADIUS **POPULATION** HOUSEHOLDS INCOME **POPULATION** 8,913 4,327 \$143,777 6,303 104,472 49,633 \$148,054 108,050 115,408 \$126,274 188,041 262,007